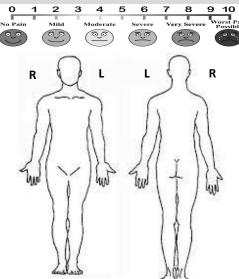

## • Did the symptom begin $\Box$ suddenly or $\Box$ gradually?

- How did the symptom begin? \_\_\_\_

In diagram below, use the following number pain scale to indicate your symptom Intensity and Location .