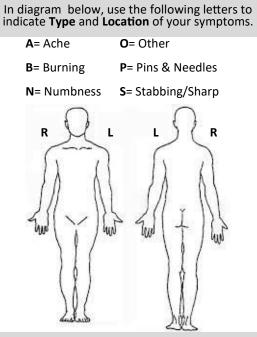

## • Did the symptom begin $\Box$ suddenly or $\Box$ gradually?

- How did the symptom begin? \_\_\_\_

In diagram below, use the following number pain scale to indicate your symptom Intensity and Location .

| N= Neck and Upper Back M       |   |   |   |  |  |
|--------------------------------|---|---|---|--|--|
| What makes the symptoms worse? | Ν | М | L |  |  |
| arm movement                   |   |   |   |  |  |
| arm position                   |   |   |   |  |  |
| bending backwards              |   |   |   |  |  |
| bending at the waist           |   |   |   |  |  |
| clinching / grinding teeth     |   |   |   |  |  |
| computer work                  |   |   |   |  |  |
| coughing                       |   |   |   |  |  |
| driving                        |   |   |   |  |  |
| exercise                       |   |   |   |  |  |
| getting in or out of bed       |   |   |   |  |  |
| holding baby                   |   |   |   |  |  |
| house work                     |   |   |   |  |  |
| lifting object                 |   |   |   |  |  |
| lifting leg (right/left/both)  |   |   |   |  |  |
| lying on back                  |   |   |   |  |  |
| lying on side (right or left)  |   |   |   |  |  |
| poor posture                   |   |   |   |  |  |
| reaching                       |   |   |   |  |  |
| reading                        |   |   |   |  |  |
| resting                        |   |   |   |  |  |
| rolling in bed                 |   |   |   |  |  |
| sit to stand                   |   |   |   |  |  |
| sitting                        |   |   |   |  |  |
| sleeping                       |   |   |   |  |  |
| stair climbing                 |   |   |   |  |  |
| standing                       |   |   |   |  |  |
| stress                         |   |   |   |  |  |
| stretching                     |   |   |   |  |  |
| twisting                       |   |   |   |  |  |
| using smartphone or tablet     |   |   |   |  |  |
| walking                        |   |   |   |  |  |
| yardwork                       |   |   |   |  |  |
| nothing                        |   |   |   |  |  |
| Other:                         |   |   |   |  |  |

| Mid-Back L= Lower Back               |   |   |   |
|--------------------------------------|---|---|---|
| What makes the symp-<br>toms better? | Ν | М | L |
| acupuncture                          |   |   |   |
| arm position                         |   |   |   |
| assistive device                     |   |   |   |
| back bend                            |   |   |   |
| back support / brace                 |   |   |   |
| chiropractic care                    |   |   |   |
| cold (ice pack)                      |   |   |   |
| exercise                             |   |   |   |
| foam rolling                         |   |   |   |
| heat                                 |   |   |   |
| icy/hot cream                        |   |   |   |
| knee to chest                        |   |   |   |
| lying on back                        |   |   |   |
| lying on side (right or left)        |   |   |   |
| massage                              |   |   |   |
| medication                           |   |   |   |
| movement                             |   |   |   |
| popping back                         |   |   |   |
| popping neck                         |   |   |   |
| resting                              |   |   |   |
| running                              |   |   |   |
| sitting                              |   |   |   |
| sleeping                             |   |   |   |
| standing                             |   |   |   |
| stretching                           |   |   |   |
| TEN's unit                           |   |   |   |
| upright posture                      |   |   |   |
| Walking                              |   |   |   |
| warm bath                            |   |   |   |
| warm car seat                        |   |   |   |
| warm shower                          |   |   |   |
| уода                                 |   |   |   |
| nothing                              |   |   |   |
| Other:                               |   |   |   |